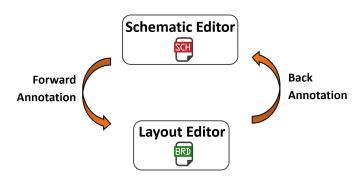

- The Schematic Editor allows to draw diagrams for electronic systems.
- The Layout Editor, which allows to design PCBs.

Figura 1: Interaction between Schematic and Layout editor.