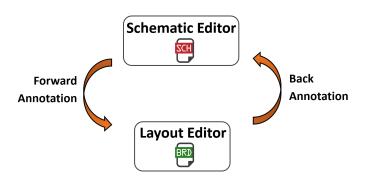

- The Schematic Editor allows to draw diagrams for electronic systems.
- The Layout Editor, which allows you to design Printed Circuit Boards (PCBs).

Figura 1: Interaction between Schematic and Layout editor.